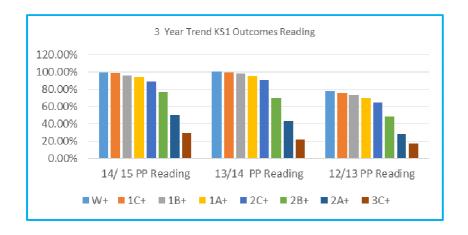

| PP Reading KS1 3 Year<br>Trend | W+     | 1C+   | 1B+   | 1A+   | 2C+   | 2B+   | 2A+   | 3C+   |
|--------------------------------|--------|-------|-------|-------|-------|-------|-------|-------|
| 14/ 15 ALL Reading             | 99.1%  | 98.3% | 95.7% | 94.0% | 88.9% | 76.1% | 49.6% | 29.1% |
| 13/14 ALL Reading              | 100.0% | 99.2% | 97.5% | 95.0% | 90.1% | 69.4% | 43.0% | 21.5% |
| 12/13 ALL Reading              | 77.9%  | 75.9% | 73.1% | 69.7% | 64.8% | 48.3% | 28.3% | 17.2% |