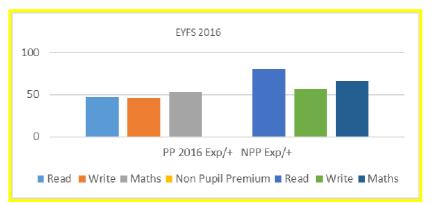

EYFS 3 Year Trend 2013 2016

| Pupil<br>Premium     | PP 2014 Exp/+<br>NPP Exp/+ | PP 2015<br>Exp/+ | 2016 Exp/+ |
|----------------------|----------------------------|------------------|------------|
| Read                 | 34                         | 70               | 47         |
| Write                | 22                         | 56               | 46         |
| Maths                | 24                         | 59               | 53         |
| Non Pupil<br>Premium | 2014 Exp/+                 | 2015<br>Exp/+    | 2016Exp/+  |
| Read                 | 80                         | 61               | 80         |
| Write                | 57                         | 61               | 57         |
| Maths                | 66                         | 61               | 66         |

| Pupil Premium     | PP 2015 Exp/+ NPP<br>Exp/+ |
|-------------------|----------------------------|
| Read              | 70                         |
| Write             | 56                         |
| Maths             | 59                         |
| Non Pupil Premium | 2015 Exp/+                 |
| Read              | 61                         |
| Write             | 61                         |
| Maths             | 61                         |