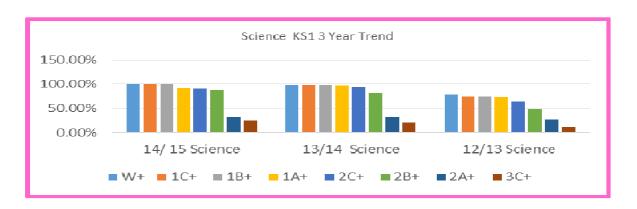

| ALL Science KS1 3<br>Year Trend | W+     | 1C+    | 1B+    | 1A+   | 2C+   | 2B+   | 2A+   | 3C+   |
|---------------------------------|--------|--------|--------|-------|-------|-------|-------|-------|
| 14/ 15 ALL Science              | 100.0% | 100.0% | 100.0% | 92.3% | 90.6% | 87.2% | 33.3% | 25.6% |
| 13/14 ALL Science               | 99.2%  | 98.3%  | 98.3%  | 97.5% | 95.0% | 81.0% | 33.1% | 21.5% |
| 12/13 ALL Science               | 77.9%  | 75.9%  | 75.2%  | 73.8% | 64.8% | 49.0% | 27.6% | 12.4% |