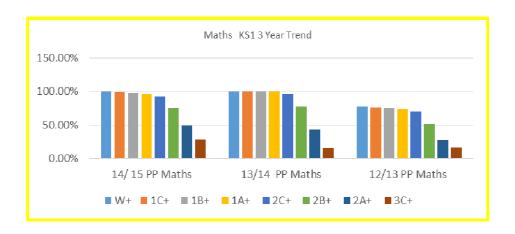

| ALL Maths KS1 3 Year Trend | W+     | 1C+   | 1B+   | 1A+   | 2C+   | 2B+   | 2A+   | 3C+   |
|----------------------------|--------|-------|-------|-------|-------|-------|-------|-------|
| 14/ 15 ALL Maths           | 99.1%  | 98.3% | 97.4% | 95.7% | 92.3% | 75.2% | 49.6% | 28.2% |
| 13/14 ALL Maths            | 100.0% | 99.2% | 99.2% | 99.2% | 95.9% | 77.7% | 43.0% | 15.7% |
| 12/13 ALL Maths            | 77.9%  | 75.9% | 74.5% | 73.8% | 70.3% | 51.0% | 27.6% | 17.2% |