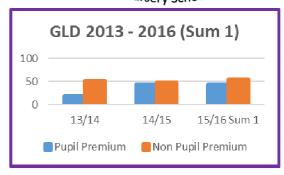

| GLD 2013 - 2016 (Sum 1)                       | 13/14 | 14/1<br>5 | 15/1<br>6<br>Sum<br>1 | Nat<br>14  |           |
|-----------------------------------------------|-------|-----------|-----------------------|------------|-----------|
| Pupil Premium                                 | 19    | 44        | 44                    | 45         |           |
| Non Pupil Premium                             | 52    | 49        | 55                    | 64         |           |
|                                               |       |           |                       |            |           |
|                                               |       |           |                       | 15/1<br>6  |           |
| Phonics Screening Yr 1<br>2013 - 2016 (Sum 1) | 12/13 | 13/1<br>4 | 14/1<br>5             | (Targ<br>) | Nat<br>15 |
| Pupil Premium                                 | 51    | 51        | 57                    | 77         | 66        |
| All                                           | 55    | 56        | 67                    | 77         | 77        |