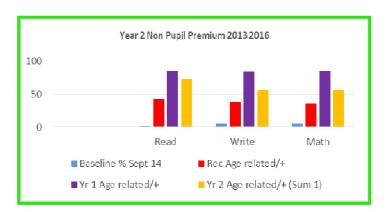

| Summer                    |                             |                                 |                                   |                                    |
|---------------------------|-----------------------------|---------------------------------|-----------------------------------|------------------------------------|
| 1 Year 2                  | Pupil                       | Pupil                           | Pupil                             | Pupil                              |
| 2016                      | Premium                     | Premium                         | Premium                           | Premium                            |
| 2016                      |                             | Premium                         | Premium                           |                                    |
|                           | Baseline %                  |                                 |                                   | Yr 2 Age                           |
| Subject                   | Age Rel                     | Rec Age                         | Yr 1 Age                          | related/+                          |
| PP                        | Sept 14                     | related/+                       | related/+                         | (Sum 1)                            |
|                           |                             |                                 |                                   |                                    |
| Read                      | 1                           | 19                              | 93                                | 40                                 |
| Write                     | 3                           | 10                              | 96                                | 32                                 |
| Math                      | 3                           | 13                              | 97                                | 43                                 |
|                           |                             |                                 |                                   |                                    |
| Summer                    |                             | Non                             | Non                               |                                    |
|                           |                             |                                 |                                   |                                    |
| 1 Year 2                  | Non Pupil                   | Pupil                           | Pupil                             | Non Pupil                          |
| 1 Year 2<br>2016          | Non Pupil<br>Premium        |                                 |                                   | Non Pupil<br>Premium               |
|                           | · ·                         | Pupil                           | Pupil                             |                                    |
|                           | · ·                         | Pupil                           | Pupil                             | Premium                            |
| 2016                      | Premium                     | Pupil<br>Premium                | Pupil<br>Premium                  | Premium Yr 2 Age                   |
| 2016<br>Subject           | Premium  Baseline %         | Pupil Premium Rec Age           | Pupil<br>Premium<br>Yr 1 Age      | Premium  Yr 2 Age related/+        |
| 2016<br>Subject           | Premium  Baseline %         | Pupil Premium Rec Age           | Pupil<br>Premium<br>Yr 1 Age      | Premium  Yr 2 Age related/+        |
| 2016<br>Subject<br>Non PP | Premium  Baseline % Sept 14 | Pupil Premium Rec Age related/+ | Pupil Premium  Yr 1 Age related/+ | Premium Yr 2 Age related/+ (Sum 1) |