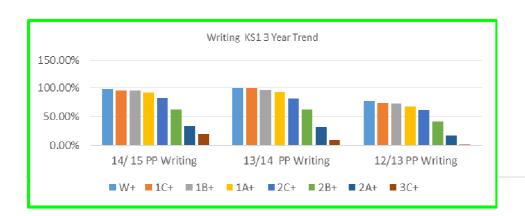

| ALL Writing KS1 3 Year<br>Trend | W+     | 1C+   | 1B+   | 1A+   | 2C+   | 2B+   | 2A+   | 3C+   |
|---------------------------------|--------|-------|-------|-------|-------|-------|-------|-------|
| 14/ 15 ALL Writing              | 99.1%  | 95.7% | 95.7% | 92.3% | 82.9% | 63.2% | 33.3% | 18.8% |
| 13/14 ALL Writing               | 100.0% | 99.2% | 96.7% | 93.4% | 81.8% | 62.8% | 31.4% | 9.1%  |
| 12/13 ALL Writing               | 77.9%  | 73.8% | 72.4% | 66.9% | 61.4% | 41.4% | 16.6% | 1.4%  |