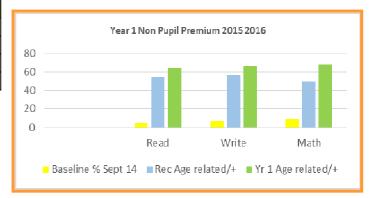

| Summer 1                 |                                  | Pupil                | Pupil                 |
|--------------------------|----------------------------------|----------------------|-----------------------|
| Year 1 2016              | Pupil Premium                    | Premium              | Premium               |
| Subject Pupil<br>Premium | Baseline %<br>Age Rel Sept<br>14 | Rec Age<br>related/+ | Yr 1 Age<br>related/+ |
| Read                     | 2                                | 64                   | 76                    |
| Write                    | 6                                | 55                   | 68                    |
| Math                     | 11                               | 58                   | 71                    |

| Summer 1                        | Non Pupil             | Non Pupil         | Non Pupil          |
|---------------------------------|-----------------------|-------------------|--------------------|
| Year 1 2016                     | Premium               | Premium           | Premium            |
| Subject Non<br>Pupil<br>Premium | Baseline %<br>Sept 14 | Rec Age related/+ | Yr 1 Age related/+ |
|                                 |                       |                   |                    |
| Read                            | 5                     | 55                | 64                 |
| Write                           | 7                     | 57                | 66                 |
| Math                            | 9                     | 50                | 68                 |