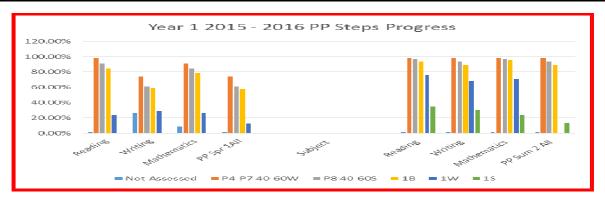

Steps Attainment Summary Y1 - Pupil Premium (66 pupils) 19 June 2016

| Year 1 (66 pupils) |                 | Number of Pupils (%) assessed in each B/W/S or above as at Year 1 Spring 1 |               |               |               |    |    |  |  |  |  |
|--------------------|-----------------|----------------------------------------------------------------------------|---------------|---------------|---------------|----|----|--|--|--|--|
| Subject            | Not<br>Assessed | P4-P7<br>40-60W                                                            | P8<br>40-60S  | 1B            | 1W            | 18 | 2B |  |  |  |  |
| Reading            | 1<br>(1.5%)     | 65<br>(98.5%)                                                              | 60<br>(90.9%) | 56<br>(84.8%) | 16<br>(24.2%) |    |    |  |  |  |  |
| Writing            | 17<br>(25.8%)   | 49<br>(74.2%)                                                              | 40<br>(60.6%) | 39<br>(59.1%) | 19<br>(28.8%) |    |    |  |  |  |  |
| Mathematics        | 6<br>(9.1%)     | 60<br>(90.9%)                                                              | 56<br>(84.8%) | 52<br>(78.8%) | 17<br>(25.8%) |    |    |  |  |  |  |
| All                | 1<br>(1.5%)     | 49<br>(74.2%)                                                              | 40<br>(60.6%) | 38<br>(57.6%) | 8<br>(12.1%)  |    |    |  |  |  |  |

Steps Attainment Summary Y1 - Pupil Premium (66 pupils) 19 June 2016

| PP Year 1 (66 pupils) |                 | Number of Pupils (%) assessed in each B/W/S or above as at Year 1 Summer 2 |               |               |               |               |    |  |  |  |  |
|-----------------------|-----------------|----------------------------------------------------------------------------|---------------|---------------|---------------|---------------|----|--|--|--|--|
| Subject               | Not<br>Assessed | P4-P7<br>40-60W                                                            | P8<br>40-60S  | 1B            | 1W            | 1S            | 2B |  |  |  |  |
| Reading               | 1<br>(1.5%)     | 65<br>(98.5%)                                                              | 64<br>(97.0%) | 62<br>(93.9%) | 50<br>(75.8%) | 23<br>(34.8%) |    |  |  |  |  |
| Writing               | 1<br>(1.5%)     | 65<br>(98.5%)                                                              | 62<br>(93.9%) | 59<br>(89.4%) | 45<br>(68.2%) | 20<br>(30.3%) |    |  |  |  |  |
| Mathematics           | 1<br>(1.5%)     | 65<br>(98.5%)                                                              | 64<br>(97.0%) | 63<br>(95.5%) | 47<br>(71.2%) | 16<br>(24.2%) |    |  |  |  |  |
| All                   | 1<br>(1.5%)     | 65<br>(98.5%)                                                              | 62<br>(93.9%) | 59<br>(89.4%) | 45<br>(68.2%) | 9<br>(13.6%)  |    |  |  |  |  |