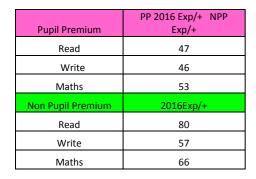

EYFS 3 Year Trend 2013 2016

| Pupil<br>Premium     | PP 2014 Exp/+<br>NPP Exp/+ | PP 2015<br>Exp/+ | 2016 Exp/+ |
|----------------------|----------------------------|------------------|------------|
| Read                 | 34                         | 70               | 47         |
| Write                | 22                         | 56               | 46         |
| Maths                | 24                         | 59               | 53         |
| Non Pupil<br>Premium | 2014 Exp/+                 | 2015<br>Exp/+    | 2016Exp/+  |
| Read                 | 80                         | 61               | 80         |
| Write                | 57                         | 61               | 57         |
| Maths                | 66                         | 61               | 66         |