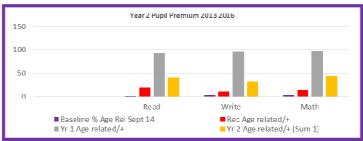

| Summer                    |                             |                                 |                                   |                                    |
|---------------------------|-----------------------------|---------------------------------|-----------------------------------|------------------------------------|
| 1 Year 2                  | Pupil                       | Pupil                           | Pupil                             | Pupil                              |
| 2016                      | Premium                     | Premium                         | Premium                           | Premium                            |
| 2016                      |                             | Premium                         | Premium                           |                                    |
|                           | Baseline %                  |                                 |                                   | Yr 2 Age                           |
| Subject                   | Age Rel                     | Rec Age                         | Yr 1 Age                          | related/+                          |
| PP                        | Sept 14                     | related/+                       | related/+                         | (Sum 1)                            |
|                           |                             |                                 |                                   |                                    |
| Read                      | 1                           | 19                              | 93                                | 40                                 |
| Write                     | 3                           | 10                              | 96                                | 32                                 |
| Math                      | 3                           | 13                              | 97                                | 43                                 |
|                           |                             |                                 |                                   |                                    |
| Summer                    |                             | Non                             | Non                               |                                    |
|                           |                             |                                 |                                   |                                    |
| 1 Year 2                  | Non Pupil                   | Pupil                           | Pupil                             | Non Pupil                          |
| 1 Year 2<br>2016          | Non Pupil<br>Premium        |                                 |                                   | Non Pupil<br>Premium               |
|                           | · ·                         | Pupil                           | Pupil                             |                                    |
|                           | · ·                         | Pupil                           | Pupil                             | Premium                            |
| 2016                      | Premium                     | Pupil<br>Premium                | Pupil<br>Premium                  | Premium Yr 2 Age                   |
| 2016<br>Subject           | Premium  Baseline %         | Pupil Premium Rec Age           | Pupil<br>Premium<br>Yr 1 Age      | Premium  Yr 2 Age related/+        |
| 2016<br>Subject           | Premium  Baseline %         | Pupil Premium Rec Age           | Pupil<br>Premium<br>Yr 1 Age      | Premium  Yr 2 Age related/+        |
| 2016<br>Subject<br>Non PP | Premium  Baseline % Sept 14 | Pupil Premium Rec Age related/+ | Pupil Premium  Yr 1 Age related/+ | Premium Yr 2 Age related/+ (Sum 1) |