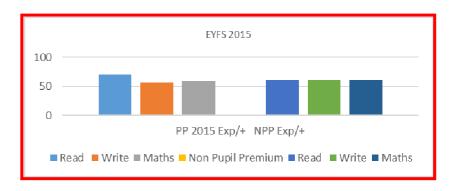

| Pupil Premium     | PP 2015 Exp/+ NPP<br>Exp/+ |
|-------------------|----------------------------|
| Read              | 70                         |
| Write             | 56                         |
| Maths             | 59                         |
| Non Pupil Premium | 2015 Exp/+                 |
| Read              | 61                         |
| Write             | 61                         |
| Maths             | 61                         |