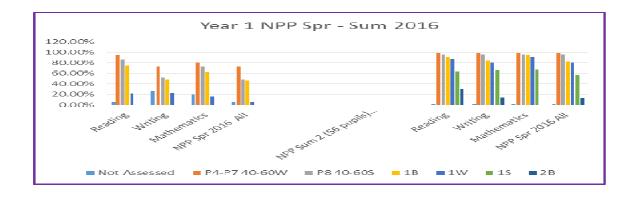

Steps Attainment Summary Y1 - Not Pupil Premium (56 pupils) 19 June 2016

| NPP Year 1 (56 pupils) | Number of Pupils (%) assessed in each B/W/S or above as at Year 1 Spring 1 |                 |               |               |               |    |    |  |  |  |  |
|------------------------|----------------------------------------------------------------------------|-----------------|---------------|---------------|---------------|----|----|--|--|--|--|
| Subject                | Not<br>Assessed                                                            | P4-P7<br>40-60W | P8<br>40-60S  | 1B            | 1W            | 1S | 2B |  |  |  |  |
| Reading                | 3<br>(5.4%)                                                                | 53<br>(94.6%)   | 48<br>(85.7%) | 42<br>(75.0%) | 12<br>(21.4%) |    |    |  |  |  |  |
| Writing                | 15<br>(26.8%)                                                              | 41<br>(73.2%)   | 29<br>(51.8%) | 27<br>(48.2%) | 13<br>(23.2%) |    |    |  |  |  |  |
| Mathematics            | 11<br>(19.6%)                                                              | 45<br>(80.4%)   | 41<br>(73.2%) | 35<br>(62.5%) | 9<br>(16.1%)  |    |    |  |  |  |  |

| All | 3      | 41      | 27      | 26      | 3      | Nursery School   |
|-----|--------|---------|---------|---------|--------|------------------|
| All | (5.4%) | (73.2%) | (48.2%) | (46.4%) | (5.4%) | raisery scillos. |

Steps Attainment Summary Y1 - Not Pupil Premium (56 pupils) 19 June 2016

| NPP Year 1 (56 pupils) |                 | Number of Pupils (%) assessed in each B/W/S or above as at Year 1 Summer 2 |                 |               |               |               |               |  |  |  |  |
|------------------------|-----------------|----------------------------------------------------------------------------|-----------------|---------------|---------------|---------------|---------------|--|--|--|--|
| Subject                | Not<br>Assessed | P1-P3                                                                      | P4-P7<br>40-60W | P8<br>40-60S  | 1B            | 1W            | 1S            |  |  |  |  |
| Reading                | 1               | 55                                                                         | 54              | 51            | 49            | 36            | 17            |  |  |  |  |
|                        | (1.8%)          | (98.2%)                                                                    | (96.4%)         | (91.1%)       | (87.5%)       | (64.3%)       | (30.4%)       |  |  |  |  |
| Writing                | 1               | 55                                                                         | 54              | 47            | 45            | 37            | 8             |  |  |  |  |
|                        | (1.8%)          | (98.2%)                                                                    | (96.4%)         | (83.9%)       | (80.4%)       | (66.1%)       | (14.3%)       |  |  |  |  |
| Mathematics            | 1 (1.8%)        | 55<br>(98.2%)                                                              | 54<br>(96.4%)   | 53<br>(94.6%) | 51<br>(91.1%) | 38<br>(67.9%) | 14<br>(25.0%) |  |  |  |  |
| All                    | 1               | 55                                                                         | 54              | 46            | 45            | 32            | 7             |  |  |  |  |
|                        | (1.8%)          | (98.2%)                                                                    | (96.4%)         | (82.1%)       | (80.4%)       | (57.1%)       | (12.5%)       |  |  |  |  |