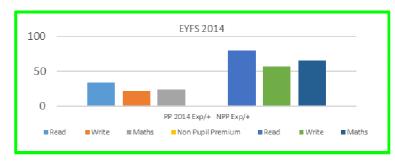

EYFS 3 Year Trend 2013 2016

| Pupil<br>Premium     | PP 2014 Exp/+<br>NPP Exp/+ | PP 2015<br>Exp/+ | 2016 Exp/+ |
|----------------------|----------------------------|------------------|------------|
| Read                 | 34                         | 70               | 47         |
| Write                | 22                         | 56               | 46         |
| Maths                | 24                         | 59               | 53         |
| Non Pupil<br>Premium | 2014 Exp/+                 | 2015<br>Exp/+    | 2016Exp/+  |
| Read                 | 80                         | 61               | 80         |
| Write                | 57                         | 61               | 57         |
| Maths                | 66                         | 61               | 66         |