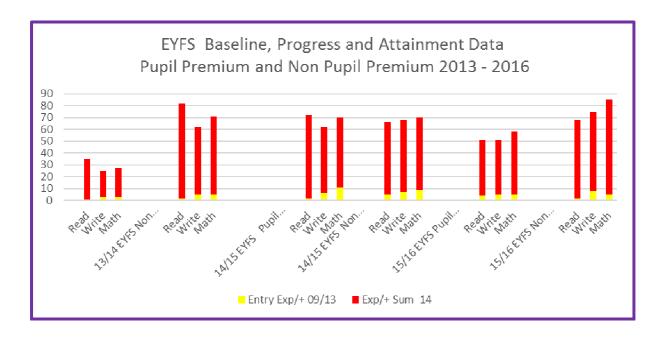

| 13/14 EYFS Pupil Premium        | Entry Exp/+ 09/13    | Exp/+ Sum 14   | Progress 13/14 6<br>Steps/+ | Progress 13/14 8<br>Steps/+ |
|---------------------------------|----------------------|----------------|-----------------------------|-----------------------------|
| Read                            | 1                    | 34             | 65                          | 43                          |
| Write                           | 3                    | 22             | 65                          | 46                          |
| Math                            | 3                    | 24             | 66                          | 51                          |
| 13/14 EYFS Non Pupil<br>Premium | Entry Exp/+<br>09/13 | Exp/+ Sum 14   | Progress 13/14 6<br>Steps/+ | Progress 13/14 8<br>Steps/+ |
| Read                            | 2                    | 80             | 88                          | 70                          |
| Write                           | 5                    | 57             | 88                          | 71                          |
| Math                            | 5                    | 66             | 88                          | 80                          |
| 14/15 EYFS Pupil Premium        | Entry Exp/+<br>09/14 | Exp/+ Sum 15   | Progress 14/15 6<br>Steps/+ | Progress 14/15 8<br>Steps/+ |
| Read                            | 2                    | 70             | 92                          | 83                          |
| Write                           | 6                    | 56             | 82                          | 62                          |
| Math                            | 11                   | 59             | 86                          | 70                          |
| 14/15 EYFS Non Pupil<br>Premium | Entry Exp/+<br>09/14 | Exp/+ Sum 15   | Progress 14/15 6<br>Steps/+ | Progress 14/15 8<br>Steps/+ |
| Read                            | 5                    | 61             | 84                          | 66                          |
| Write                           | 7                    | 61             | 86                          | 57                          |
| Math                            | 9                    | 61             | 79                          | 55                          |
| 15/16 EYFS Pupil Premium        | Entry % Sept 15      | Exp/+ Sum 1 16 | Progress 15/16 6<br>Steps/+ | Progress 15/16 8<br>Steps/+ |
| Read                            | 4                    | 47             | 91                          | 80                          |
| Write                           | 5                    | 46             | 96                          | 71                          |
| Math                            | 5                    | 53             | 96                          | 84                          |
| 15/16 EYFS Non Pupil<br>Premium | Entry % Sept 15      | Exp/+ Sum 1 16 | Progress 15/16 6<br>Steps/+ | Progress 15/16 8<br>Steps/+ |
| Read                            | 2                    | 66             | 89                          | 80                          |
| Write                           | 8                    | 67             | 92                          | 77                          |
| Math                            | 5                    | 80             | 95                          | 86                          |