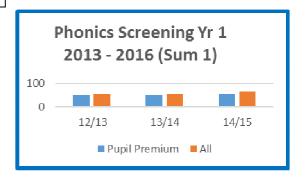

| GLD 2013 - 2016 (Sum 1)                       | 13/14 | 14/1<br>5 | 15/1<br>6<br>Sum<br>1 | Nat<br>14  |           |
|-----------------------------------------------|-------|-----------|-----------------------|------------|-----------|
| Pupil Premium                                 | 19    | 44        | 44                    | 45         |           |
| Non Pupil Premium                             | 52    | 49        | 55                    | 64         |           |
|                                               |       |           |                       |            |           |
|                                               |       |           |                       | 15/1<br>6  |           |
| Phonics Screening Yr 1<br>2013 - 2016 (Sum 1) | 12/13 | 13/1<br>4 | 14/1<br>5             | (Targ<br>) | Nat<br>15 |
| Pupil Premium                                 | 51    | 51        | 57                    | 77         | 66        |
| All                                           | 55    | 56        | 67                    | 77         | 77        |