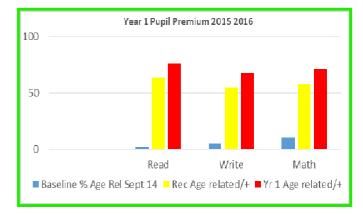

| Summer 1                 |                                  | Pupil                | Pupil                 |
|--------------------------|----------------------------------|----------------------|-----------------------|
| Year 1 2016              | Pupil Premium                    | Premium              | Premium               |
| Subject Pupil<br>Premium | Baseline %<br>Age Rel Sept<br>14 | Rec Age<br>related/+ | Yr 1 Age<br>related/+ |
| Read                     | 2                                | 64                   | 76                    |
| Write                    | 6                                | 55                   | 68                    |
| Math                     | 11                               | 58                   | 71                    |

| Summer 1                        | Non Pupil             | Non Pupil         | Non Pupil          |
|---------------------------------|-----------------------|-------------------|--------------------|
| Year 1 2016                     | Premium               | Premium           | Premium            |
| Subject Non<br>Pupil<br>Premium | Baseline %<br>Sept 14 | Rec Age related/+ | Yr 1 Age related/+ |
|                                 |                       |                   |                    |
| Read                            | 5                     | 55                | 64                 |
| Write                           | 7                     | 57                | 66                 |
| Math                            | 9                     | 50                | 68                 |